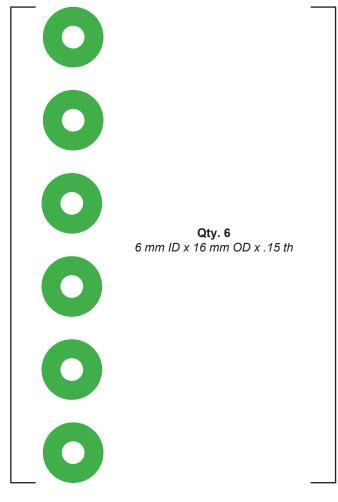

## Before you begin:

Installation of the RUNT and performing the custom tune of this damper requires advanced knowledge of suspension technology, service, and use of special tools. DSD recommends this service to be performed by a suspension professional. In order to tune this damper, you must already know how to properly disassemble, clean, and reassemble this damper.

DSD does not warrant or assume responsibility for damaged equipment due to improper installation, mis-use of tools, or use of tools not recommended by the original equipment manufacturer. In most cases, performing this modification will void the any warranty on the damper.

We shouldn't have to tell you, but wear safety glasses and gloves.

## **DSD Charger 1 Shim Kit**









## DSD RUNT TUNE - RockShox Charger 1 Damper Part I: Mid Valve Tune





## DSD RUNT TUNE - RockShox Charger 1 Damper Part II: Base Valve Tune