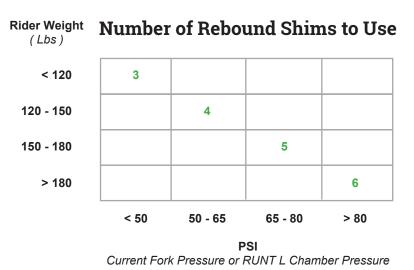

## DSD RUNT TUNE - RockShox Charger 1 Damper Part I: Mid Valve Tune

## DSD RUNT TUNE - RockShox Charger 1 Damper Part II: Base Valve Tune