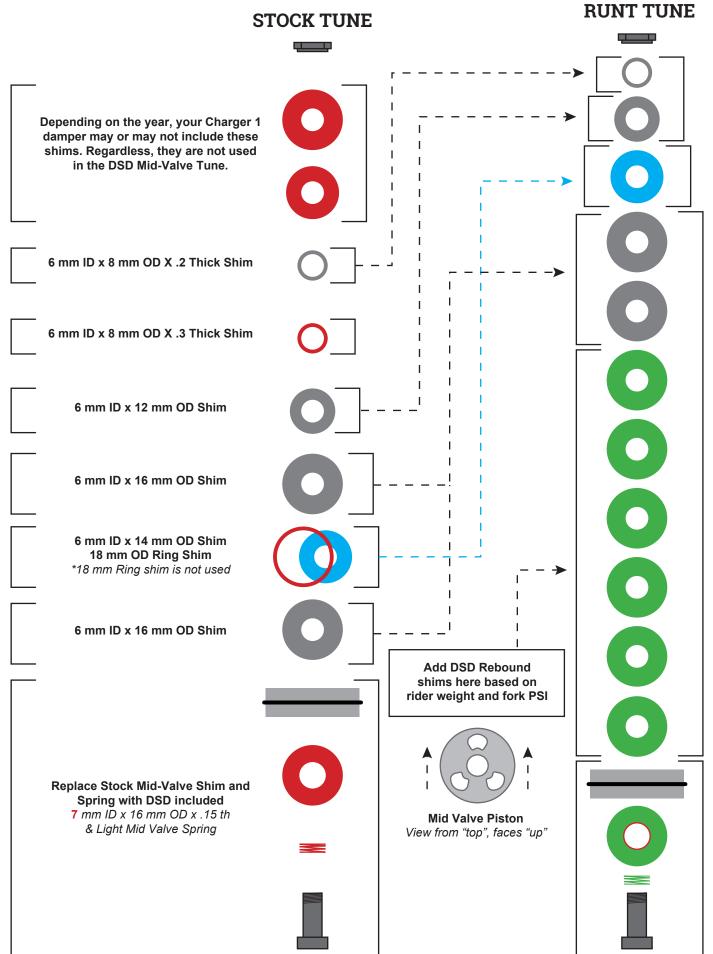

stallation of the RUNT and performing the custom tune of this damper requires advanced knowledge of suspension technology, service, and use of special tools. DSD recommends this service to be performed by a suspension professional. In order to tune this damper, you must already know how to properly disassemble, clean, and reassemble this damper.

DSD does not warrant or assume responsibility for damaged equipment due to improper installation, mis-use of tools, or use of tools not recommended by the original equipment manufacturer. In most cases, performing this modification will void the any warranty on the damper.

We shouldn't have to tell you, but wear safety glasses and gloves.

## **DSD Charger 1 Shim Kit**









## DSD RUNT TUNE - RockShox Charger 1 Damper Part I: Mid Valve Tune





## DSD RUNT TUNE - RockShox Charger 1 Damper Part II: Base Valve Tune