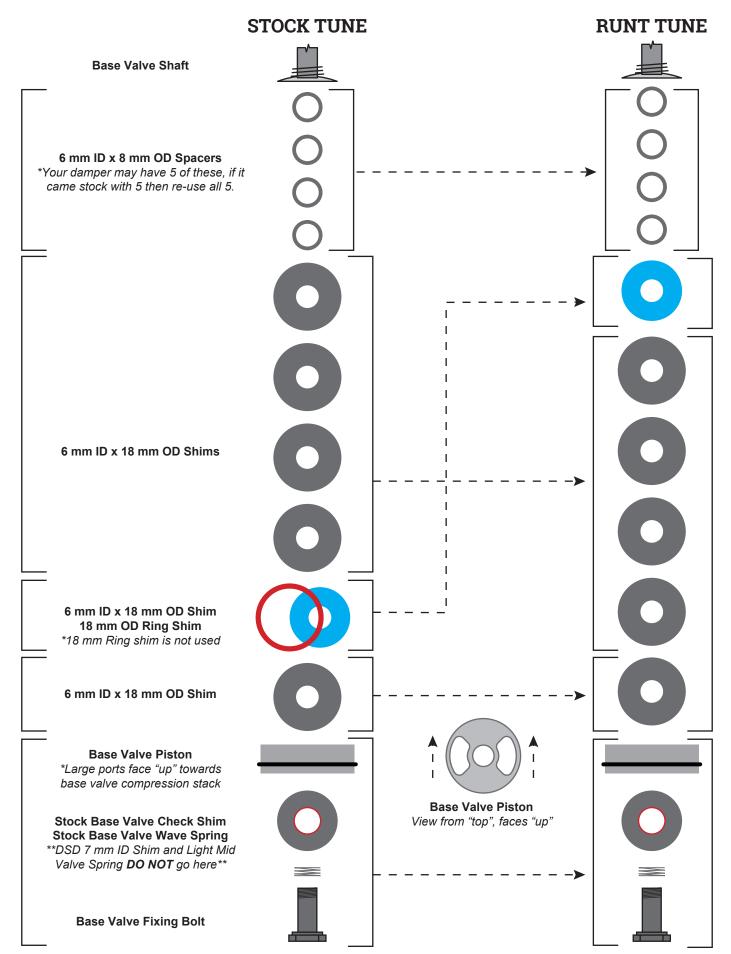

es advanced knowledge of suspension technology, service, and use of special tools. DSD recommends this service to be performed by a suspension professional. In order to tune this damper, you must already know how to properly disassemble, clean, and reassemble this damper.

DSD does not warrant or assume responsibility for damaged equipment due to improper installation, mis-use of tools, or use of tools not recommended by the original equipment manufacturer. In most cases, performing this modification will void the any warranty on the damper.

We shouldn't have to tell you, but wear safety glasses and gloves.

## **DSD Charger 1 Shim Kit**









## DSD RUNT TUNE - RockShox Charger 1 Damper Part I: Mid Valve Tune





## DSD RUNT TUNE - RockShox Charger 1 Damper Part II: Base Valve Tune