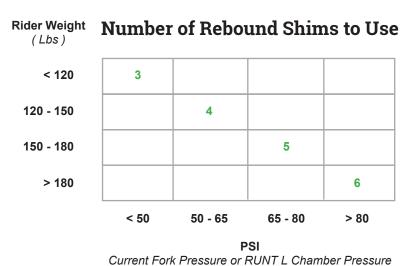

## Before you begin:

Installation of the RUNT and performing the custom tune of this damper requires advanced knowledge of suspension technology, service, and use of special tools. DSD recommends this service to be performed by a suspension professional. In order to tune this damper, you must already know how to properly disassemble, clean, and reassemble this damper.

DSD does not warrant or assume responsibility for damaged equipment due to improper installation, mis-use of tools, or use of tools not recommended by the original equipment manufacturer. In most cases, performing this modification will void the any warranty on the damper.

We shouldn't have to tell you, but wear safety glasses and gloves.

## **DSD Charger 2 Shim Kit**



Light Mid Valve Spring





## DSD RUNT TUNE - RockShox Charger 2 Damper Part I: Mid Valve Tune