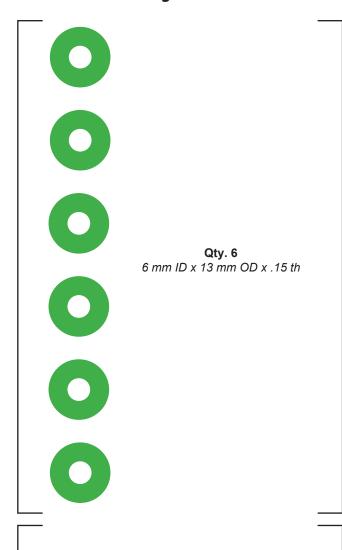

## Before you begin:

Installation of the RUNT and performing the custom tune of this damper requires advanced knowledge of suspension technology, service, and use of special tools. DSD recommends this service to be performed by a suspension professional. In order to tune this damper, you must already know how to properly disassemble, clean, and reassemble this damper.

DSD does not warrant or assume responsibility for damaged equipment due to improper installation, mis-use of tools, or use of tools not recommended by the original equipment manufacturer. In most cases, performing this modification will void the any warranty on the damper.

We shouldn't have to tell you, but wear safety glasses and gloves.

## **DSD Charger 2 Shim Kit**



Light Mid Valve Spring





## DSD RUNT TUNE - RockShox Charger 2 Damper Part I: Mid Valve Tune