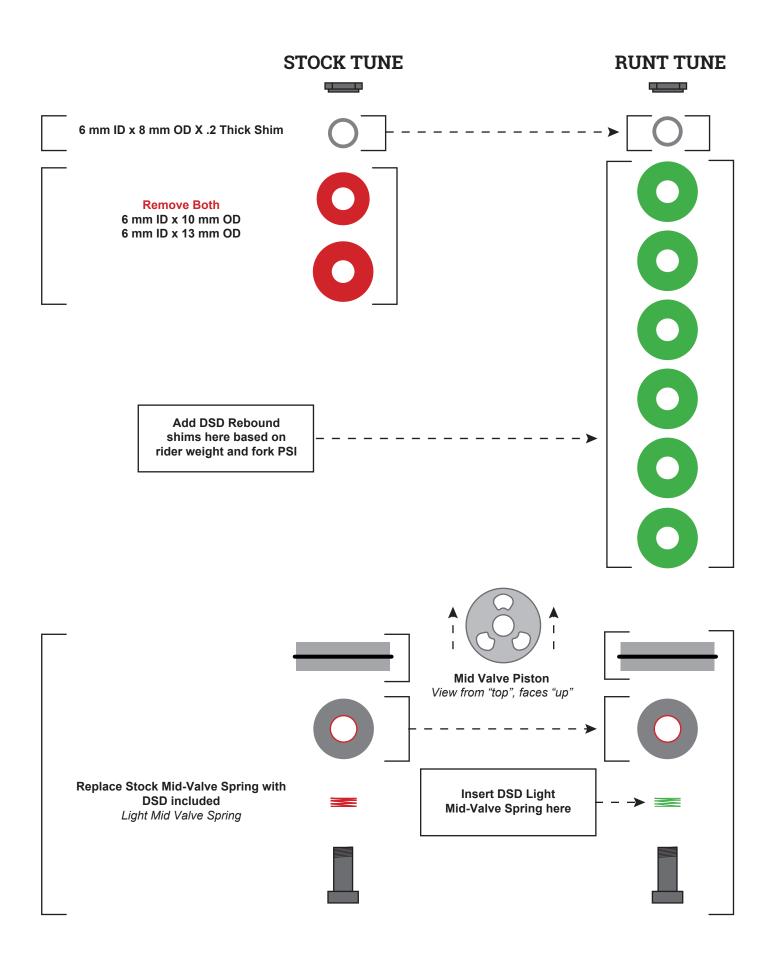

and performing the custom tune of this damper requires advanced knowledge of suspension technology, service, and use of special tools. DSD recommends this service to be performed by a suspension professional. In order to tune this damper, you must already know how to properly disassemble, clean, and reassemble this damper.

DSD does not warrant or assume responsibility for damaged equipment due to improper installation, mis-use of tools, or use of tools not recommended by the original equipment manufacturer. In most cases, performing this modification will void the any warranty on the damper.

We shouldn't have to tell you, but wear safety glasses and gloves.

## **DSD Charger 2 Shim Kit**



Light Mid Valve Spring





## DSD RUNT TUNE - RockShox Charger 2 Damper Part I: Mid Valve Tune