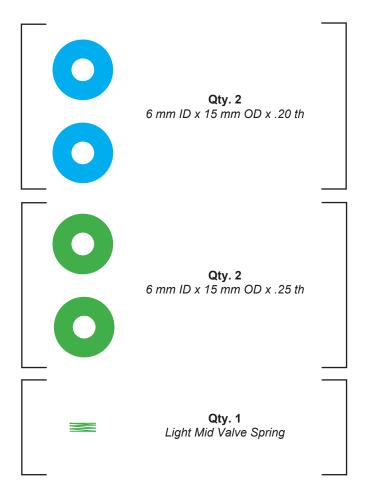

## **DSD Charger 2.1 Shim Kit**

## Number of Rebound Shims to Use

| Fork PSI Current Fork Pressure or RUNT L Chamber Pressure | Rebound Shims                              |
|-----------------------------------------------------------|--------------------------------------------|
| < 60                                                      | Qty. 2 6 x 15 x .25                        |
| 60 - 90                                                   | Qty. 2 6 x 15 x .25<br>Qty. 1 6 x 15 x .20 |
| > 90                                                      | Qty. 2 6 x 15 x .25<br>Qty. 2 6 x 15 x .20 |