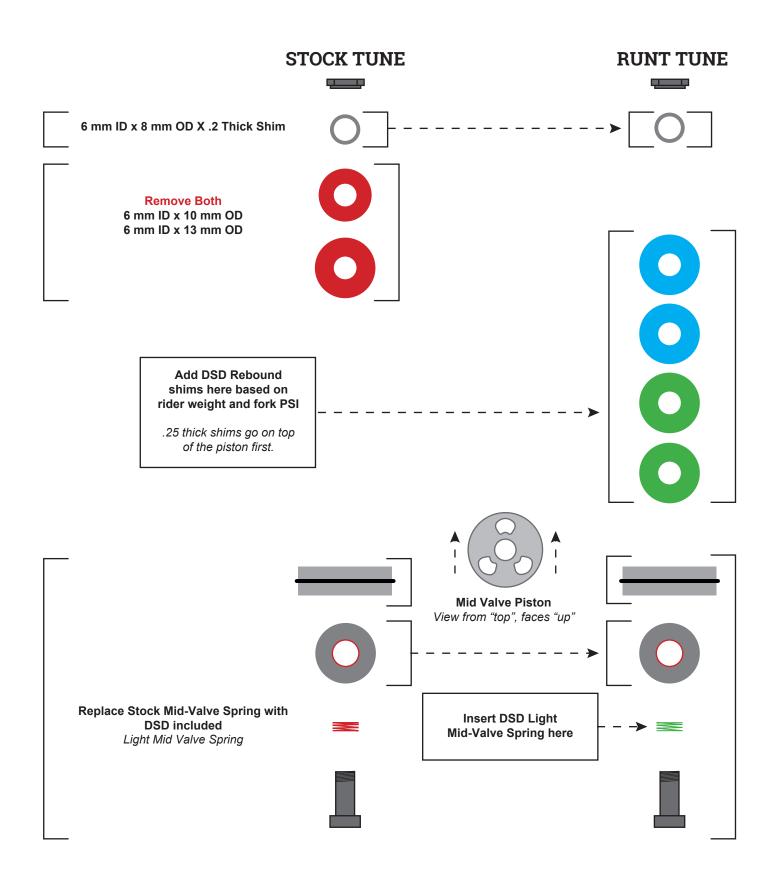

## DSD RUNT TUNE - RockShox Charger 2.1 Damper Part I: Mid Valve Tune

## Number of Rebound Shims to Use

| Fork PSI Current Fork Pressure or RUNT L Chamber Pressure | Rebound Shims                              |
|-----------------------------------------------------------|--------------------------------------------|
| < 60                                                      | Qty. 2 6 x 15 x .25                        |
| 60 - 90                                                   | Qty. 2 6 x 15 x .25<br>Qty. 1 6 x 15 x .20 |
| > 90                                                      | Qty. 2 6 x 15 x .25<br>Qty. 2 6 x 15 x .20 |